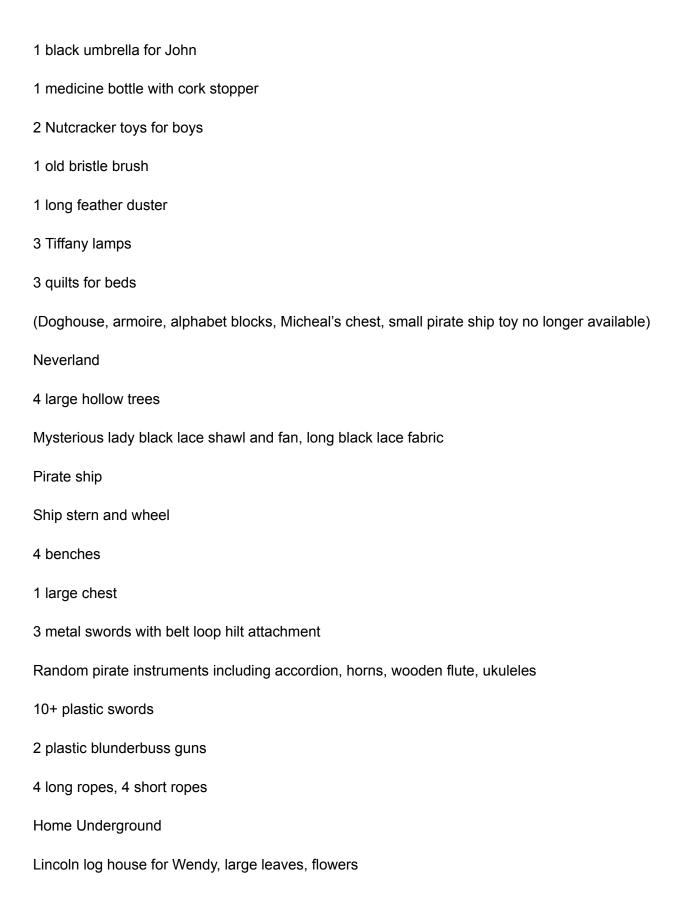

## Peter Pan

We are a non-profit in Los Angeles, CA. We can ship costumes and props, but sets must be picked up in San Dimas, CA. We usually ask \$75-\$150 for lead looks (top, bottom, wig, accessories) and \$25-\$40 for minor character costumes per two week blocks, but are willing to work with your budget. Sets are \$100-\$300. Please email with a list of items you are requesting for best price quote. Contact us for availability. Top Billing Entertainment 626-675-4439 kkivy@topbillingent.org. Full tracks also available via digital download.

Peter Pan Rental Items Photos https://www.facebook.com/media/set/?set=a.2122700944441994&type=3

Peter Pan Videos at https://www.youtube.com/playlist?list=PLo2TR6SLHk9ZZuLlxxl6CjxLNEB8KIxNX

Sets & Props

**Darling House** 

3 twin bed frames (no mattresses)

2 large chests

1 antique rocking horse

1 large doll house with remote control tink light – 3 porcelain dolls

2 large windows that open out

2 small window frames (hung from baton bove)

1 antique red rocking chair

Fireplace with grate

1 jar with remote control tink light

1 small tricycle

1 teddy bear for Micheal

1 white feather hat and white feather boa for Wendy

Fur and brown blankets

Rope hammock for Peter

2 wooden brown chairs

1 small cradle

Bundles of blankets for lost boys

20+ bows and arrows

Medicine bottle, pipe, Peter's slippers, kid made newspaper

We used the back of the fireplace from Darling House for Peter's hearth

Small gold chair and tapestry with battery powered green lights for Tink's tree

Large drum for Tigerlilly

Adult Wendy's House

Victrola record player with records on small circular table with white table cloth